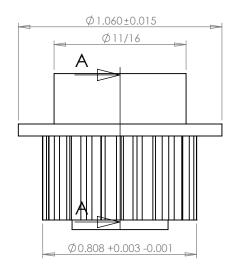

**SECTION A-A** 

## Part Number: 13XL037SF

## **Part Description:**

1/5" Pitch (XL)Timing Belt Pulleys For Belts up to 3/8" Wide

Dimensions are in inches Tolerances: Fractional <u>+</u> 0.015

PROPRIETARY AND CONFIDENTIAL:

THE INFORMATION CONTAINED IN THIS DRAWING IS THE SOLE PROPERTY OF PUTNAM PRECISION MOLDING. ANY REPRODUCTION IN PART OR AS A WHOLE WITHOUT THE WRITTEN PERMISSION OF PUTNAM PRECISION MOLDING IS PROHIBITED. INFORMATION IN THIS DRAWING IS PROVIDED FOR REFERENCE ONLY.