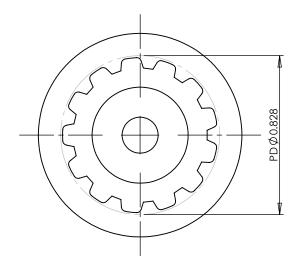

## Part Number: 13XL037SF

## **Part Description:**

1/5" Pitch (XL)Timing Belt Pulleys For Belts up to 3/8" Wide

Dimensions are in inches Tolerances: Fractional <u>+</u> 0.015

PROPRIETARY AND CONFIDENTIAL:

THE INFORMATION CONTAINED IN THIS DRAWING IS THE SOLE PROPERTY OF PUTNAM PRECISION MOLDING. ANY REPRODUCTION IN PART OR AS A WHOLE WITHOUT THE WRITTEN PERMISSION OF PUTNAM PRECISION MOLDING IS PROHIBITED. INFORMATION IN THIS DRAWING IS PROVIDED FOR REFERENCE ONLY.