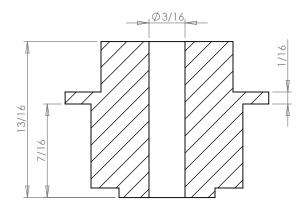

## Part Number: 13XL037SF

## **Part Description:**

1/5" Pitch (XL)Timing Belt Pulleys For Belts up to 3/8" Wide

Dimensions are in inches Tolerances: Fractional <u>+</u> 0.015

PROPRIETARY AND CONFIDENTIAL:

THE INFORMATION CONTAINED IN THIS DRAWING IS THE SOLE PROPERTY OF PUTNAM PRECISION MOLDING. ANY REPRODUCTION IN PART OR AS A WHOLE WITHOUT THE WRITTEN PERMISSION OF PUTNAM PRECISION MOLDING IS PROHIBITED. INFORMATION IN THIS DRAWING IS PROVIDED FOR REFERENCE ONLY.